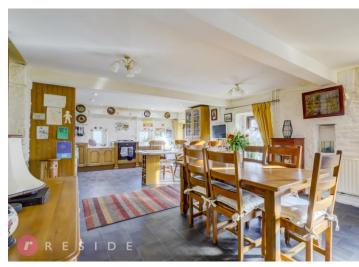

The existing internal layout consists of a family living kitchen, pool room, large workshop, lounge, main bedroom with ensuite, two further bedrooms and a family bathroom.

This 17th-century barn conversion is not just a property; it's an opportunity to own a piece of history and create a home that truly reflects individual style and taste. Don't miss the chance to turn this enchanting space into a timeless masterpiece. Schedule a viewing today and embark on a journey to transform this historic gem into your dream home.