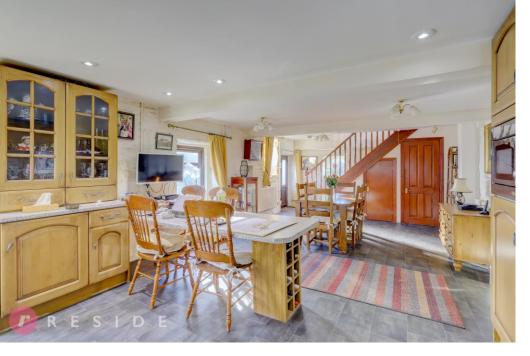

Step inside to discover a wealth of opportunities awaiting transformation. The expansive interior boasts voluminous spaces with a plethora of rooms and original features that can be seamlessly integrated into a modern design. The potential to create an open-plan layout, preserving the historical elements while introducing contemporary finishes, adds to the allure of this remarkable property. With the right vision and expertise, this barn conversion presents endless possibilities for a dream home. Prospective buyers may consider converting the space into a luxurious family residence, a stylish holiday retreat, or even a unique event venue. The property is a blank canvas waiting for a discerning buyer to unlock its true potential and create a masterpiece of 17th-century charm and modern living.

The existing internal layout consists of a family living kitchen, pool room, large workshop, lounge, main bedroom with ensuite, two further bedrooms and a family bathroom.

This 17th-century barn conversion is not just a property; it's an opportunity to own a piece of history and create a home that truly reflects individual style and taste. Don't miss the chance to turn this enchanting space into a timeless masterpiece. Schedule a viewing today and embark on a journey to transform this historic gem into your dream home.